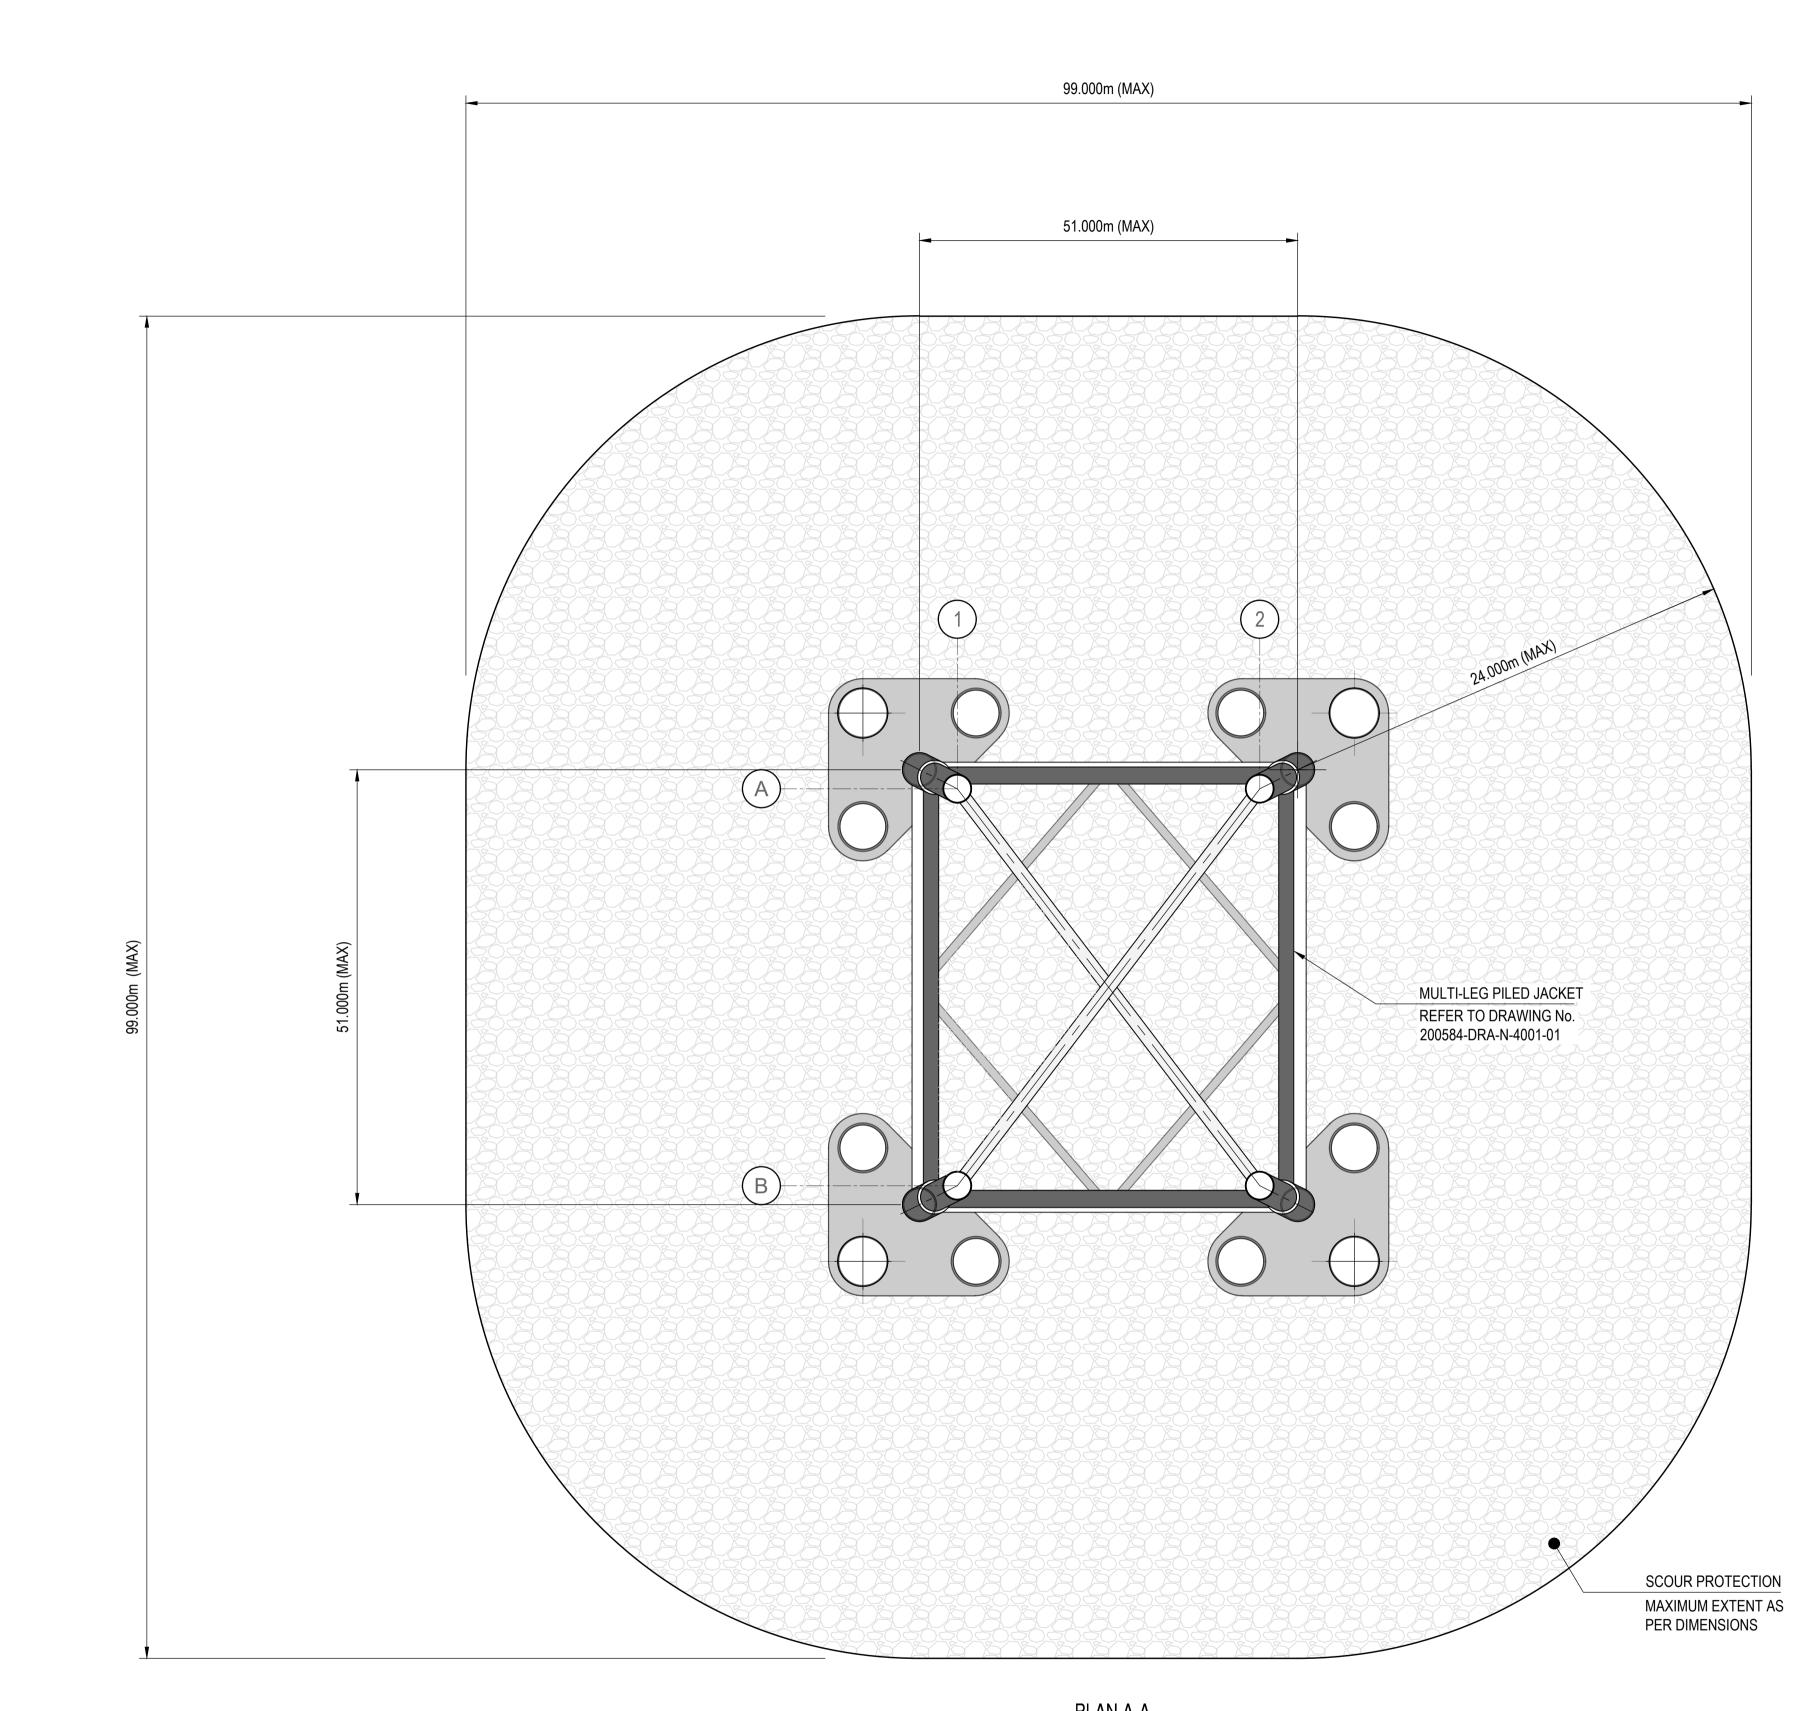

PLAN A-A SHOWING MULTI-LEG PILED JACKET SCOUR PROTECTION (Scale 1:200)

PROJECT TITLE:

**DUBLIN ARRAY** 

DRAWING TITLE:

MULTI-LEG PILED JACKET - SCOUR PROTECTION - PLAN