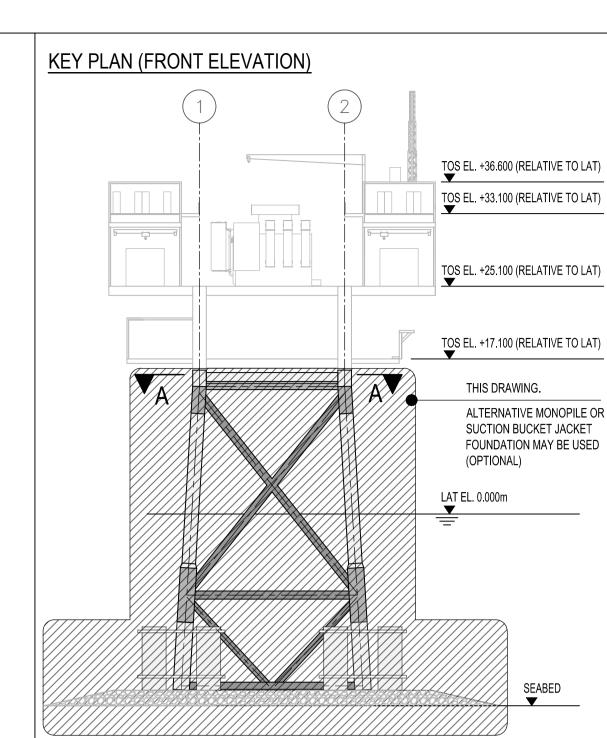

## **GENERAL NOTES**

- 1. ALL DIMENSIONS AND LEVELS ARE IN METRES UNLESS NOTED OTHERWISE.
- 2. MINIMUM OSP TOPSIDE LENGTH OF 30 METRES AND A MAXIMUM TOPSIDE LENGTH OF 45 METRES.
- 3. MINIMUM OSP TOPSIDE WIDTH OF 30 METRES AND A MAXIMUM TOPSIDE WIDTH OF 45 METRES.
- 4. OSP TO HAVE A MINIMUM TOPSIDE UPPER ELEVATION OF 30 METRES LAT AND A MAXIMUM TOPSIDE UPPER ELEVATION OF 55 METRES LAT (INCLUDING PLANT, EQUIPMENT, STRUCTURES AND TELECOMMUNICATIONS MAST).
- 5. FINAL ORIENTATION OF PLATFORM TO BE FIXED DURING DETAILED DESIGN.
- 6. DIMENSIONAL INFORMATION GIVEN ON THIS DRAWING THAT IS NOT A 'MAXIMUM' OR 'MINIMUM' IS AT THE PLANNING STAGE AND IS SUBJECT TO DEVELOPMENT PERMISSION. MATTERS OF TECHNICAL DETAIL ARE SUBJECT TO PROCUREMENT AND DETAILED DESIGN.
- OSP FOUNDATION TO BE A MONOPILE, MULTI-LEG PILED JACKET, OR MULTI-LEG SUCTION BUCKET JACKET DESIGN DEPENDENT ON THE SELECTED SUPPLIER'S DESIGN SPECIFICATION AND WILL BE DESIGNED BY STRUCTURAL AND FOUNDATION ENGINEERS AT DETAILED DESIGN STAGE.
- 8. LAT DENOTES 'LOWEST ASTRONOMICAL TIDE'.
- 9. EL DENOTES 'ELEVATION'.
- 10. TOS DENOTES 'TOP OF STEEL'.